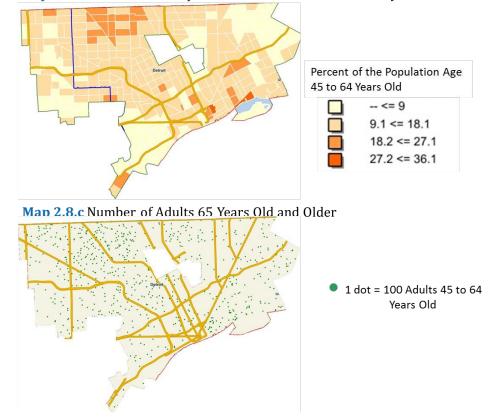

Map 1.8.a shows the percent of the population 65 years old and older by zip code. As the orange color darkens, the percent of the population that is 65 years old and older increases.

At least 15% of the population is 65 years old and older in the following: 48193, 48138, 48154, 48080, 48236, 48207, 48221, 48152, 48214, 48101, 48235, 48170, 48127, 48195, 48167, 48124, 48217, 48185, 48183, 48150, 48168, 48336, 48204, 48120, and 48206.

Map 1.8.b shows the percent of the population 65 years old and older by census tract.

Map 1.8.c shows the number of adults 65 years old and older.

Map 1.8.a Percent of the Population 65 Years Old and Older by Zip Code

Map 1.7.c shows the number of adults 45 through 64 years old.

Map 1.7.b Percent of the Population Age 45 to 64 Years Old by Census Tract

1 dot = 100 Adults 45 to 64 Years Old Maps 2.7.a -2.7.b are zoomed in views of Detroit.