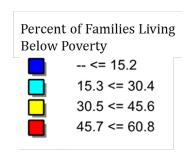

provided in Maps 1.9.a through 1.12.c.

Demographic and Socioeconomic Status Associated with Higher Risk of Diabetes

**Map 1.3.a** shows the percent of families living below poverty by zip code. The zip codes in red have the highest percent of families living below poverty, between 38.4% and 51.1%.

The zip codes in Detroit have the highest percent of families below poverty.

At least 40% of the families in the following zip codes are below poverty: 48201, 48208, 48212, 48213, 48211, 48216, 48203, and 48210.