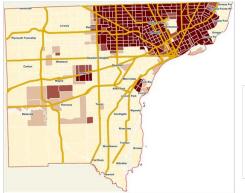

**Maps 3.5.a and b** show the percent of the population that is Hispanic by zip code and census tract respectively.

Map 3.5.c shows the number of Hispanics.

Map 1.6.a shows the percent of the population that is African American by zip code. As the red color darkens, the percent of the population that is African American increases.

At least 90 % of the population is African American in the following zip codes: 48235, 48204, 48227, 48213, 48238, 48234, 48206, 48221, 48205, 48203, 48219, 48215, 48214 and 48224.

Map 1.6.b shows the percent of the population that is African American by census tract.