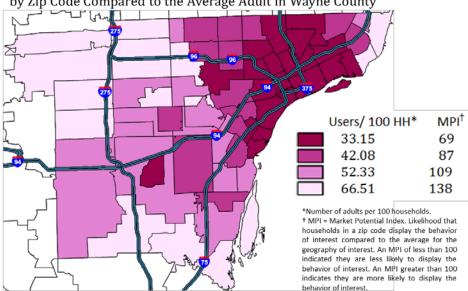

Market Potential Index (MPI) is calculated based on the number of users per 100 households in each zip code or census tract divided by number of users per 100 households in the geographic area of interest times 100. It indicates the likelihood that households in a zip code or census tract are to display the behavior of interest compared to the average for the geography of interest. An MPI of less than 100 indicates they are less likely to display the behavior of interest. An MPI greater than 100 indicates they are more likely to display the behavior of interest. An MPI of 100 indicates that they are as likely to display the behavior of interest compared to the average

MPI<sup>†</sup> Users/100 HH\* 78 95.15 114.57 94 128.17 105 123 150.40 \*Number of adults per 100 households. † MPI = Market Potential Index. Likelihood that households in a zip code display the behavior of interest compared to the average for the geography of interest. An MPI of less than 100 indicated they are less likely to display the behavior of interest. An MPI greater than 100 indicates they are more likely to display the behavior of interest.

Map 1.9.b Likelihood Adults Report Having Health Insurance by Census Tract Compared to the Average User in Wayne County

household in the geography of interest.

The behavior of interest in **Maps 1.9.a** and **1.9.b** is having health insurance and the geography of interest is *Wayne County*. The zip codes with the darkest blue color are 22% *less likely* to have insurance as compared to the average user for *Wayne County*, and the zip codes with the lightest blue shading are 123% more likely to have insurance as compared to the average user for Wayne *County*. The census tract with the darkest blue color are 27% *less likely* to have insurance as compared to the average user for *Wayne County*, and the census tract with the lightest blue shading are 29% *more likely* to have insurance as compared to the average user for *Wayne County*.

Map 1.9.a Likelihood Adults Report Having Health Insurance by Zip Code Compared to the Average User in Wayne County

Maps 2.9.a and 2.9.b show the likelihood adults have health insurance by zip code and census tract compared to the average adult within *Detroit*. The darker the blue, the *less likely* they are to report having health insurance.