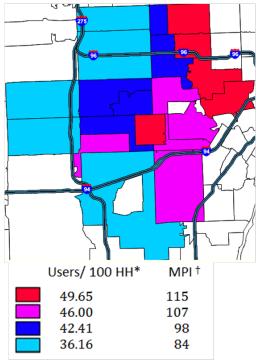

\*Number of adults per 100 households.

\* MPI = Market Potential Index. Likelihood that households in a census tract display the behavior of interest compared to the average for the geography of interest. An MPI of less than 100 indicated they are less likely to display the behavior of interest. An MPI greater than 100 indicates they are more likely to display the behavior of interest. **Maps 3.12.a and 3.12.b** show the likelihood adults watch 45 or more hours of television per week by zip code and census tract compared to *Inkster and Eastern Detroit*. The red areas are *more likely* to report watching 45 or more hours of television per week.

Map 3.12.a Likelihood Adults Watch More Than 45 Hours of TV per Week by Zip Code Compared to the Average User in the Selected Zip Codes

\*Number of adults per 100 households.

<sup>†</sup> MPI = Market Potential Index. Likelihood that households in a zip code display the behavior of interest compared to the average for the geography of interest. An MPI of less than 100 indicated they are less likely to display the behavior of interest. An MPI greater than 100 indicates they are more likely to display the behavior of interest. Map 3.12.b Likelihood Adults Watch More Than 45 Hours of TV per Week by Census Tract Compared to the Average User in the Selected Zip