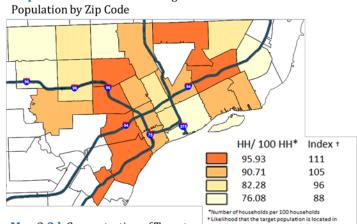

Map 1.2.a shows the concentration of the target segments within each zip code in Wayne County and Map 1.2.b shows the concentration within each census tract; the darker the orange the higher the concentration of the target segments. Appendix 3 provides a list of all the zip codes and census tracts in Wayne County and the number of households that are at high risk of developing diabetes.

The zip codes within Wayne County where 90% or more households have one or more adults that fit this profile are 48209, 48212,

#### 48213, 48218, 48210, 48238, 48234, 48217, 48204, 48203, 48211, 48228, and 48206.

Taking a closer look at the census tracts in these areas may help narrow the focus highest risk areas further.

Map 2.2.a shows the concentration of the target segments within each zip code in Detroit and Map 2.2.b shows the concentration within each census tract. The indices are lower in these maps compared to map 1.2.a and b because each zip code and census tract is compared only to those within Detroit instead of Wayne County.