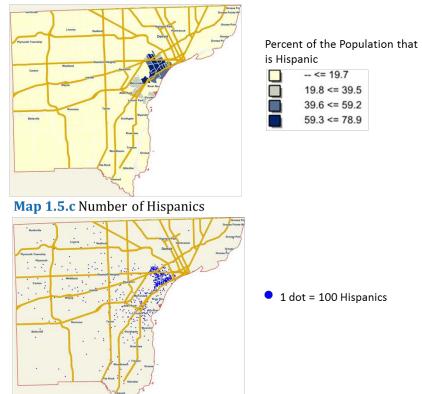

Percent of Adults 25 and older with less than a four-year degree

| <br><= 25   |
|-------------|
| 25.1 <= 50  |
| 50.1 <= 75  |
| 75.1 <= 100 |
|             |

Map 1.5.a shows the percent of the population that is Hispanic by zip code. As the blue color darkens, the percent of the population that is Hispanic increases.

At least 10% of the population is Hispanic in the following zip codes: 48209, 48210, 48216, 48122, 48146, 48229, 48217, and 48218.

Nationally Hispanics have a higher risk of developing diabetes.

Map 1.5.b shows the percent of the population that is Hispanic by census tract.

Map 1.5.c shows the number of Hispanics.

Map 1.5.b Percent of the Population that is Hispanic by Census Tract

Map 2.5.a Percent of the Population that is Hispanic by Zip Code

Maps 2.5.a - 2.5.c are zoomed in views of Detroit.