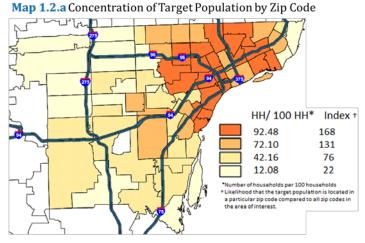

Map 1.2.a shows the concentration of the target segments within each zip code in Wayne County and Map 1.2.b shows the concentration within each census tract; the darker the orange the higher the concentration of the target segments. Appendix 3 provides a list of all the zip codes and census tracts in Wayne County and the number of households that are at high risk of developing diabetes.

The zip codes within Wayne County where 90% or more households have one or more adults that fit this profile are 48209, 48212,

#### 48213, 48218, 48210, 48238, 48234, 48217, 48204, 48203, 48211, 48228, and 48206.

Taking a closer look at the census tracts in these areas may help narrow the focus highest risk areas further.

Map 2.2.a shows the concentration of the target segments within each zip code in Detroit and Map 2.2.b shows the concentration within each census tract. The indices are lower in these maps compared to map 1.2.a and b because each zip code and census tract is compared only to those within Detroit instead of Wayne County.