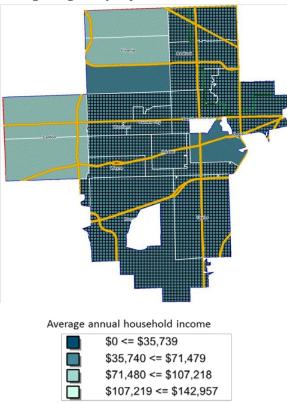

Map 3.3.c shows the number of families living below poverty.

Map 1.4.a shows the average annual household income and percent of adults 25 and older who have less than a fouryear college degree by zip code. The areas with the darkest bluish-green color have the lowest average household income, and the areas with the darkest lines have the highest percent of adults without a four-year college degree.

The following zip codes had average household income less than \$35,000 per year: 48242, 48201, 48208, 48216, 48211, 48210, 48206, 48213, 48202, 48238, 48209, 48212, 48204, 48203, 48207, 48218, 48215, and 48234.

At least 90% of adults 25 years old and older have less than a fouryear college degree in the following zip codes: 48209, 48210, 48213, 48217, 48218, 48205, 48204, 48234, 48211, 48212, 48229, 48238, and 48146. **Map 1.4.a** Average Household Income and Percent of Adults with Less than a Four-Year College Degree by Zip Code

#### Maps 2.4.a and 2.4.b

are zoomed in views of Detroit.

They show the average annual household income and percent of adults 25 and older who have less than a fouryear college degree by zip code and census tract respectively. Map 2.4.a Average Household Income and Percent of Adults with Less than a Four-Year College Degree by Zip Code