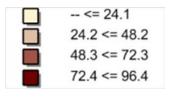

Map 3.4.a Average Household Income and Percent of Adults with Less than a Four-Year College Degree by Zip Code

Percent of Adults 25 and older with less than a four-year degree

| ar your degree |
|----------------|
| <= 24.1        |
| 24.2 <= 48.2   |
| 48.3 <= 72.3   |
| 72.4 <= 96.4   |
|                |