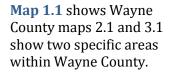

<sup>&</sup>lt;sup>3</sup> Michigan Behavioral Risk Factor Surveillance System, 1995-2010. Available at <u>http://apps.nccd.cdc.gov/BRFSS</u>.

There are several Federally Qualified Health Centers (FQHC) located in Wayne County and four YMCA's. Most of the FQHC's are located in Detroit.

#### Map 1.1 Wayne County

#### Map 2.1 shows Detroit.

Most of the FQHC in Wayne County are located in Detroit. Detroit is 142 square miles and surrounds two cities (Highland Park and Hamtramck). There has been a 25% decline in Detroit's population since 2000 and a 4% decrease since 2010.