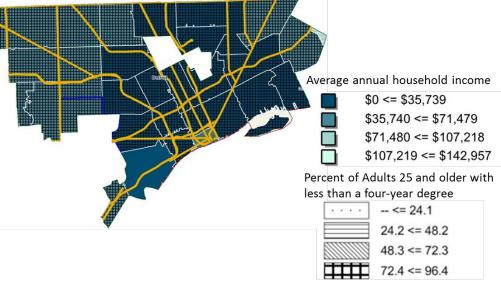

Map 3.3.c shows the number of families living below poverty.

Map 1.4.a shows the average annual household income and percent of adults 25 and older who have less than a fouryear college degree by zip code. The areas with the darkest bluish-green color have the lowest average household income, and the areas with the darkest lines have the highest percent of adults without a four-year college degree.

At least 90% of adults 25 years old and older have less than a fouryear college degree in the following zip codes: 48209, 48210, 48213, 48217, 48218, 48205, 48204, 48234, 48211, 48212, 48229, 48238, and 48146. **Map 1.4.a** Average Household Income and Percent of Adults with Less than a Four-Year College Degree by Zip Code