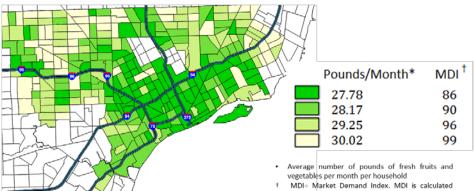

#### Maps 2.10.a and 2.10.b

show the likelihood households consume more or less fresh fruits and vegetables per month by zip code and census tract as compared to the average household in *Detroit*. The darker the green, the *less likely* the households are to consume as much fresh fruits and vegetables as the average household in *Detroit*. **Map 2.10.a** Likelihood Households Consume More or Less Pounds of Fresh Fruit and Vegetables in a One Month Period by Zip Code Compared to the Average User in Detroit

**Map 2.10.b** Likelihood Households Consume More or Less Pounds of Fresh Fruit and Vegetables in a One Month Period by Census Tract Compared to the Average User in Detroit

based ori the average consumption per household in a census tract compared to the average consumption in the geography of interest. An MDI of less than 100 indicates adults are less likely to consume the product of interest. An MDI greater than 100 indicates households are more likely to consume the product of interest.