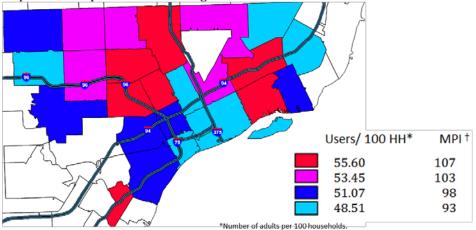

#### Maps 1.12.a and 1.12.b

show the likelihood adults watch 45 or more hours of television per week by zip code and census tract compared to *Wayne County*. The red areas are *more likely* to report watching 45 or more hours of television per week.

Market Potential Index (MPI) is calculated based on the number of users per 100 households in each zip code or census tract divided by number of users per 100 households in the geographic area of interest times 100. It indicates the likelihood that households in a zip code or census tract are to display the behavior of interest compared to the average for the geography of interest. An MPI of less than 100 indicates they are less likely to display the behavior of interest. An MPI greater than 100 indicates they are more likely to display the behavior of interest. An MPI of 100 indicates that they are as likely to display the behavior of interest as compared to the average

Map 1.12.a Likelihood Adults Watch More Than 45 Hours of TV per Week by

household in the geography of interest.

The behavior of interest in **Maps 1.12.a** and **1.12.b** is watching 45 or more hours of television per week and the geography of interest is *Wayne County*. The red zip codes are 18% *more likely* to watch 45 or more hours of television per week as compared to the average user household in *Wayne County*, and the zip codes in light blue are 22% *less likely* to watch 45 or more hours of television per week as compared to the average household in *Wayne County*. The red census tracts are 21% *more likely* to watch 45 or more hours of television per week as compared to the average user household in *Wayne County*, and the census tracts in light blue are 25% *less likely* to watch 45 or more hours of television per week as compared to the average user household in *Wayne County*, and the census tracts in light blue are 25% *less likely* to watch 45 or more hours of television per week as compared to the average household in *Wayne County*.