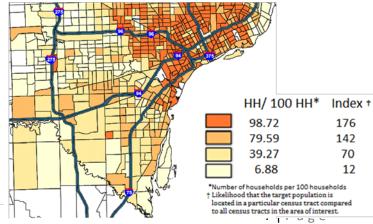

#### 48213, 48218, 48210, 48238, 48234, 48217, 48204, 48203, 48211, 48228, and 48206.

Taking a closer look at the census tracts in these areas may help narrow the focus highest risk areas further.

Map 2.2.a shows the concentration of the target segments within each zip code in Detroit and Map 2.2.b shows the concentration within each census tract. The indices are lower in these maps compared to map 1.2.a and b because each zip code and census tract is compared only to those within Detroit instead of Wayne County.

The likelihood of finding the target population in all of these areas is relatively high. The index is based on comparing the likelihood of finding the target population in any zip code and census tract to the larger area of interest, which in this case is Detroit. Because the average concentration is high in all areas, the index is closer to 100.

Map 2.2.a Concentration of Target Population by Zip Code

a particular zip code compared to all zip codes in the area of interest.

Map 3.2.a shows the concentration of the target segments within each zip code in Inkster and Eastern Detroit and Map 3.2.b shows the concentration within each census tract.