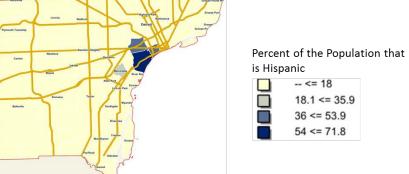

Percent of Adults 25 and older with less than a four-year degree

| <br><= 25   |
|-------------|
| 25.1 <= 50  |
| 50.1 <= 75  |
| 75.1 <= 100 |
|             |

Map 1.5.a shows the percent of the population that is Hispanic by zip code. As the blue color darkens, the percent of the population that is Hispanic increases.

At least 10% of the population is Hispanic in the following zip codes: 48209, 48210, 48216, 48122, 48146, 48229, 48217, and 48218.

Nationally Hispanics have a higher risk of developing diabetes.

Map 1.5.b shows the percent of the population that is Hispanic by census tract.