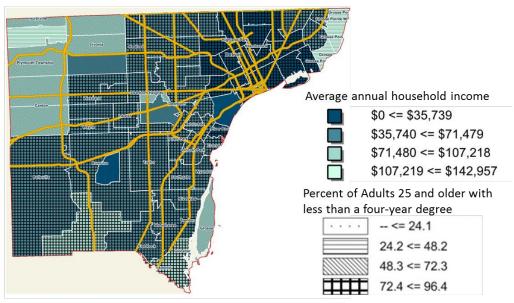

75.1 <= 100

Maps 3.4.a and 3.4.b are zoomed in views of Inkster and Eastern Detroit.

They shows the average annual household income and percent of adults 25 and older who have less than a four-year college degree by zip code and census tract respectively.

Map 3.4.a Average Household Income and Percent of Adults with Less than a Four-Year College Degree by Zip Code

Percent of Adults 25 and older with less than a four-year degree

| ar your degree |
|----------------|
| <= 24.1        |
| 24.2 <= 48.2   |
| 48.3 <= 72.3   |
| 72.4 <= 96.4   |
|                |