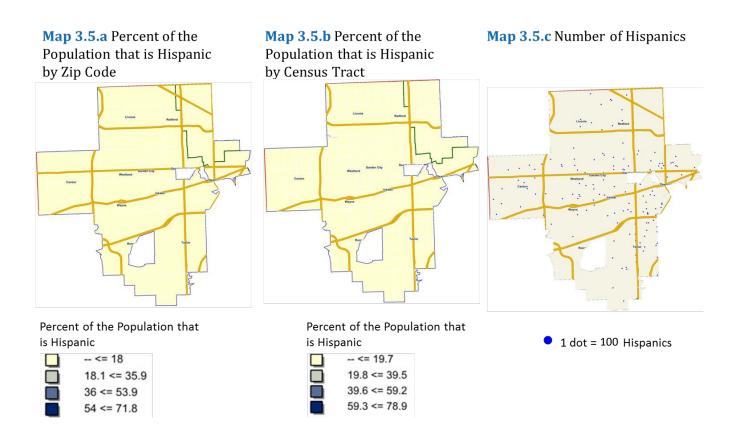

**Maps 3.5.a and b** show the percent of the population that is Hispanic by zip code and census tract respectively.

Map 3.5.c shows the number of Hispanics.

Map 1.6.a shows the percent of the population that is African American by zip code. As the red color darkens, the percent of the population that is African American increases.