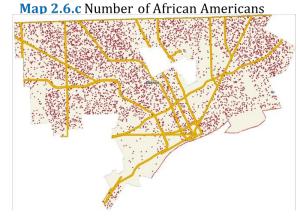

Map 1.6.c shows the number of African Americans.

Map 1.6.a Percent of the Population that is African American by Zip Code

Map 1.6.b Percent of the Population that is African American by Census Tract

Percent of the Population that is African America

Map 1.6.c Number of African Americans

• 1 dot = 100 African Americans

Maps 2.6.a -2.6.b are zoomed in views of Detroit.

Maps 2.6.a and b show the percent of the population that is African American by zip code and census tract respectively.

Map 2.6.c shows the number of African Americans. Map 2.6.a Percent of the Population that is African American by Zip Code

Percent of the Population that is African America

Map 2.6.b Percent of the Population that is African American by Census