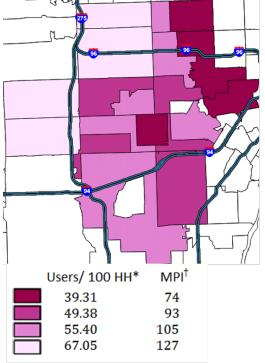

#### Behaviors Associated with Higher Risk of Diabetes

Maps 1.9.a and 1.9.b show the likelihood adults have health insurance by zip code and census tract compared to the average adult within *Wayne County*. The darker the blue, the *less likely* they are to report having health insurance.

Market Potential Index (MPI) is calculated based on the number of users per 100 households in each zip code or census tract divided by number of users per 100 households in the geographic area of interest times 100. It indicates the likelihood that households in a zip code or census tract are to display the behavior of interest compared to the average for the geography of interest. An MPI of less than 100 indicates they are less likely to display the behavior of interest. An MPI greater than 100 indicates they are more likely to display the behavior of interest. An MPI of 100 indicates that they are as likely to display the behavior of interest compared to the average

MPI<sup>†</sup> Users/100 HH\* 78 95.15 114.57 94 128.17 105 123 150.40 \*Number of adults per 100 households. † MPI = Market Potential Index. Likelihood that households in a zip code display the behavior of interest compared to the average for the geography of interest. An MPI of less than 100 indicated they are less likely to display the behavior of interest. An MPI greater than 100 indicates they are more likely to display the behavior of interest.

Map 1.9.b Likelihood Adults Report Having Health Insurance by Census Tract Compared to the Average User in Wayne County

household in the geography of interest.

The behavior of interest in **Maps 1.9.a** and **1.9.b** is having health insurance and the geography of interest is *Wayne County*. The zip codes with the darkest blue color are 22% *less likely* to have insurance as compared to the average user for *Wayne County*, and the zip codes with the lightest blue shading are 123% more likely to have insurance as compared to the average user for Wayne *County*. The census tract with the darkest blue color are 27% *less likely* to have insurance as compared to the average user for *Wayne County*, and the census tract with the lightest blue shading are 29% *more likely* to have insurance as compared to the average user for *Wayne County*.

Map 1.9.a Likelihood Adults Report Having Health Insurance by Zip Code Compared to the Average User in Wayne County

Maps 2.9.a and 2.9.b show the likelihood adults have health insurance by zip code and census tract compared to the average adult within *Detroit*. The darker the blue, the *less likely* they are to report having health insurance.