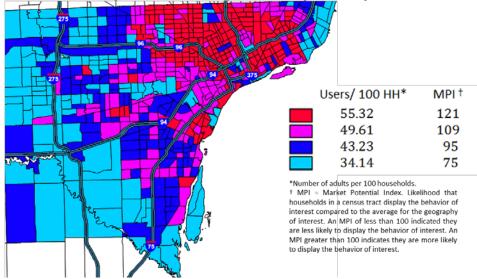

#### Maps 1.12.a and 1.12.b

show the likelihood adults watch 45 or more hours of television per week by zip code and census tract compared to *Wayne County*. The red areas are *more likely* to report watching 45 or more hours of television per week.

Market Potential Index (MPI) is calculated based on the number of users per 100 households in each zip code or census tract divided by number of users per 100 households in the geographic area of interest times 100. It indicates the likelihood that households in a zip code or census tract are to display the behavior of interest compared to the average for the geography of interest. An MPI of less than 100 indicates they are less likely to display the behavior of interest. An MPI greater than 100 indicates they are more likely to display the behavior of interest. An MPI of 100 indicates that they are as likely to display the behavior of interest as compared to the average

Map 1.12.a Likelihood Adults Watch More Than 45 Hours of TV per Week by

household in the geography of interest.

The behavior of interest in **Maps 1.12.a** and **1.12.b** is watching 45 or more hours of television per week and the geography of interest is *Wayne County*. The red zip codes are 18% *more likely* to watch 45 or more hours of television per week as compared to the average user household in *Wayne County*, and the zip codes in light blue are 22% *less likely* to watch 45 or more hours of television per week as compared to the average household in *Wayne County*. The red census tracts are 21% *more likely* to watch 45 or more hours of television per week as compared to the average user household in *Wayne County*, and the census tracts in light blue are 25% *less likely* to watch 45 or more hours of television per week as compared to the average user household in *Wayne County*, and the census tracts in light blue are 25% *less likely* to watch 45 or more hours of television per week as compared to the average household in *Wayne County*.