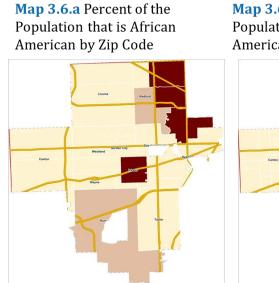

Map 3.4.a Average Household Income and Percent of Adults with Less than a Four-Year College Degree by Zip Code

Percent of Adults 25 and older with less than a four-year degree

| ar your degree |
|----------------|
| <= 24.1        |
| 24.2 <= 48.2   |
| 48.3 <= 72.3   |
| 72.4 <= 96.4   |
|                |

**Maps 3.5.a and b** show the percent of the population that is Hispanic by zip code and census tract respectively.

Map 3.5.c shows the number of Hispanics.

Map 1.6.a shows the percent of the population that is African American by zip code. As the red color darkens, the percent of the population that is African American increases.

At least 90 % of the population is African American in the following zip codes: 48235, 48204, 48227, 48213, 48238, 48234, 48206, 48221, 48205, 48203, 48219, 48215, 48214 and 48224.

Map 1.6.b shows the percent of the population that is African American by census tract.

Percent of the Population that is African America

1 dot = 100 African Americans

Maps 3.6.a -3.6.b are zoomed in views of Inkster and Eastern Detroit.

**Maps 3.6.a and b** show the percent of the population that is African American by zip code and census tract respectively.