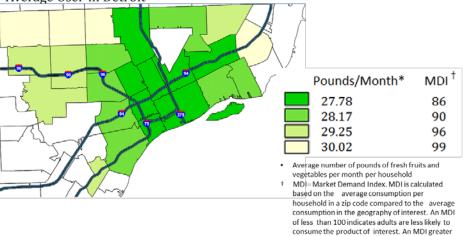

#### Maps 1.10.a and 1.10.b

show the likelihood households consume more or less fresh fruits and vegetables per month by zip code and census tract as compared to the average household in *Wayne County*. The darker the green, the *less likely* the households are to consume as much fresh fruits and vegetables as the average household in *Wayne County*.

Market Demand Index (MDI) is calculated based on the average consumption per household in each zip code compared to the average consumption in the geography of interest. It indicates the likelihood that households in a zip code or census tract have a higher or lower demand (or rate of consumption) for a particular product compared to the average for the geography of interest. An MDI of less than 100 indicates households are less likely to consume the product of interest. An MDI greater than 100 indicates households are more likely

to consume the product of interest. A MDI of 100 indicates that they are as likely to consume the product of interest as the average household in the geography of interest.

The product of interest in **Maps 1.10.a and 1.10.b** is pounds of fresh fruits and vegetables consumed per month per household and the geography of interest is *Wayne County*. The zip codes of darkest green are 11% *less likely* to consume fresh fruits and vegetables as compared to the average household in *Wayne County*, and the zip codes with the lightest yellow-green shading are 10% *more likely* to consume fresh fruits and vegetables as compared to the average household in *Wayne County*. The census tracts of darkest green are 14% *less likely* to consume fresh fruits and vegetables as compared to the average household in *Wayne County*. The census tracts of darkest green are 14% *less likely* to consume fresh fruits and vegetables as compared to the average household in *Wayne County*, and the census tracts with the lightest yellow-green shading are 14% *more likely* to consume fresh fruits and vegetables as compared to the average household in *Wayne County*.