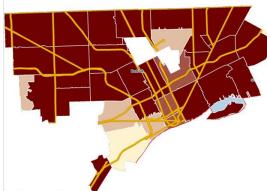

#### Map 1.1 Wayne County

#### Map 2.1 shows Detroit.

Most of the FQHC in Wayne County are located in Detroit. Detroit is 142 square miles and surrounds two cities (Highland Park and Hamtramck). There has been a 25% decline in Detroit's population since 2000 and a 4% decrease since 2010.