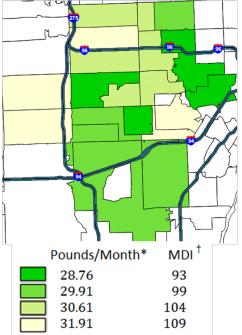

than 100 indicates households are more likely to

consume the product of interest.

**Maps 3.10.a and 3.10.b** show the likelihood households consume more or less fresh fruits and vegetables per month by zip code and census tract as compared to the average household in *Inkster and Eastern Detroit.* The darker the green, the *less likely* the households are to consume as much fresh fruits and vegetables as the average household in *Inkster and Eastern Detroit.* 

Map 3.10.a Likelihood Households Consume More or Less Fresh Fruit and Vegetables in a One Month Period by Zip Code Compared to the Average User in the Selected Zip Codes

Average number of pounds of fresh fruits and vegetables per month per household

MDI= Market Demand Index. MDI is calculated based on the average consumption per household in a zip code compared to the average consumption in the geography of interest. An MDI of less than 100 indicates adults are less likely to consume the product of interest. An MDI greater than 100 indicates households are more likely to consume the product of interest. **Map 3.10.b** Likelihood Households Consume More or Less Fresh Fruit and Vegetables in a One Month Period by Census Tract Compared to the Average User\_in the Selected Zip Codes