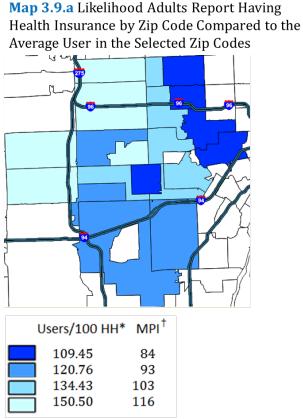

households in a census tract display the behavior of interest compared to the average for the geography of interest. An MPI of less than 100 indicated they are less likely to display the behavior of interest. An MPI greater than 100 indicates they are more likely to display the behavior of interest. Maps 3.9.a and 3.9.b show the likelihood adults have health insurance by zip code and census tract compared to the average adult within **Inkster and Eastern Detroit**. The darker the blue, the **less likely** they are to report having health insurance.

\*Number of adults per 100 households.

<sup>†</sup> MPI = Market Potential Index. Likelihood that households in a zip code display the behavior of interest compared to the average for the geography of interest. An MPI of less than 100 indicated they are less likely to display the behavior of interest. An MPI greater than 100 indicates they are more likely to display the behavior of interest. **Map 3.9.b** Likelihood Adults Report Having Health Insurance by Census Tract Compared to the Average User in the Selected Zip Codes