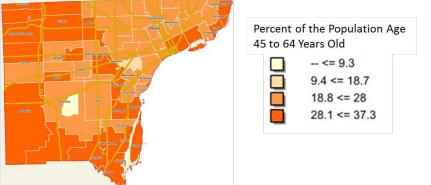

Percent of the Population that is African America

200

• 1 dot = 100 African Americans

Map 1.7.a shows the percent of the population 45 through 64 years old by zip code. As the orange color darkens, the percent of the population that is between 45 and 64 years old increases.

At least 30% of the population is 45 to 64 years in the following zip codes 48138, 48226, 48152, 48230, 48164, 48154, 48167, 48236, 48168, 48170, 48214 and 48336.

Map 1.7.b shows the percent of the population 45 through 64 years old by census tract.

Map 1.7.c shows the number of adults 45 through 64 years old.

Map 1.7.b Percent of the Population Age 45 to 64 Years Old by Census Tract

1 dot = 100 Adults 45 to 64 Years Old Maps 2.7.a -2.7.b are zoomed in views of Detroit.