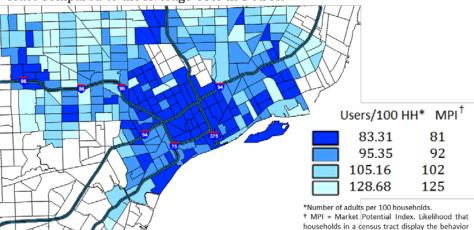

households in a census tract display the behavior of interest compared to the average for the geography of interest. An MPI of less than 100 indicated they are less likely to display the behavior of interest. An MPI greater than 100 indicates they are more likely to display the behavior of interest. Maps 3.9.a and 3.9.b show the likelihood adults have health insurance by zip code and census tract compared to the average adult within **Inkster and Eastern Detroit**. The darker the blue, the **less likely** they are to report having health insurance.

\*Number of adults per 100 households.

<sup>†</sup> MPI = Market Potential Index. Likelihood that households in a zip code display the behavior of interest compared to the average for the geography of interest. An MPI of less than 100 indicated they are less likely to display the behavior of interest. An MPI greater than 100 indicates they are more likely to display the behavior of interest. **Map 3.9.b** Likelihood Adults Report Having Health Insurance by Census Tract Compared to the Average User in the Selected Zip Codes

\*Number of adults per 100 households.

<sup>+</sup> MPI = Market Potential Index. Likelihood that households in a census tract display the behavior of interest compared to the average for the geography of interest. An MPI of less than 100 indicated they are less likely to display the behavior of interest. An MPI greater than 100 indicates they are more likely to display the behavior of interest.