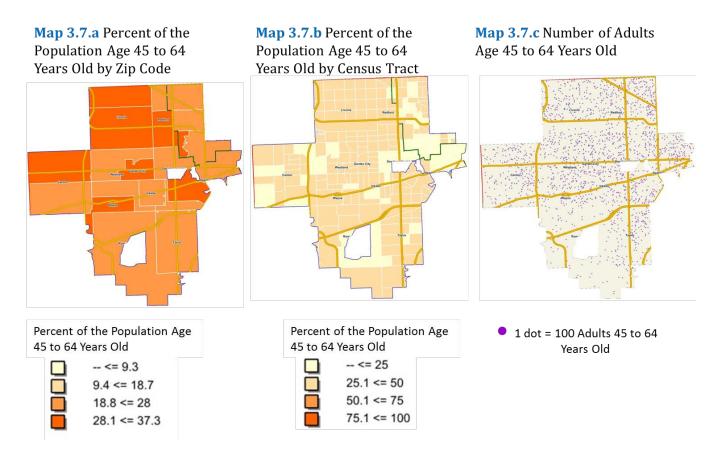

Maps 2.7.a and b show the percent of the population age 45 to 64 years old by zip code and census tract respectively.

Map2.7.c shows the number of adults 45 to 64 years old.

Map 2.7.a Percent of the Population Age 45 to 64 Years Old by Zip Code

Maps 3.7.a -3.7.b are zoomed in views of Inkster and Eastern Detroit.

**Maps 3.7.a and b** show the percent of the population age 45 to 64 years old by zip code and census tract respectively.

Map 3.7.c shows the number of adults 45 to 64 years old.