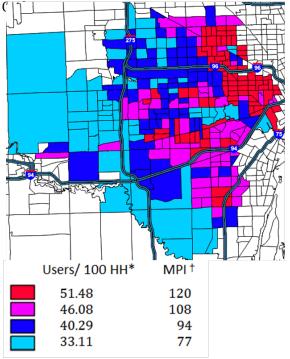

\*Number of adults per 100 households.

\* MPI = Market Potential Index. Likelihood that households in a census tract display the behavior of interest compared to the average for the geography of interest. An MPI of less than 100 indicated they are less likely to display the behavior of interest. An MPI greater than 100 indicates they are more likely to display the behavior of interest. **Maps 3.12.a and 3.12.b** show the likelihood adults watch 45 or more hours of television per week by zip code and census tract compared to *Inkster and Eastern Detroit*. The red areas are *more likely* to report watching 45 or more hours of television per week.

Map 3.12.a Likelihood Adults Watch More Than 45 Hours of TV per Week by Zip Code Compared to the Average User in the Selected Zip Codes

\*Number of adults per 100 households.

<sup>†</sup> MPI = Market Potential Index. Likelihood that households in a zip code display the behavior of interest compared to the average for the geography of interest. An MPI of less than 100 indicated they are less likely to display the behavior of interest. An MPI greater than 100 indicates they are more likely to display the behavior of interest. Map 3.12.b Likelihood Adults Watch More Than 45 Hours of TV per Week by Census Tract Compared to the Average User in the Selected Zip

\*Number of adults per 100 households.

<sup>†</sup> MPI = Market Potential Index. Likelihood that households in a census tract display the behavior of interest compared to the average for the geography of interest. An MPI of less than 100 indicated they are less likely to display the behavior of interest. An MPI greater than 100 indicates they are more likely to display the behavior of interest.