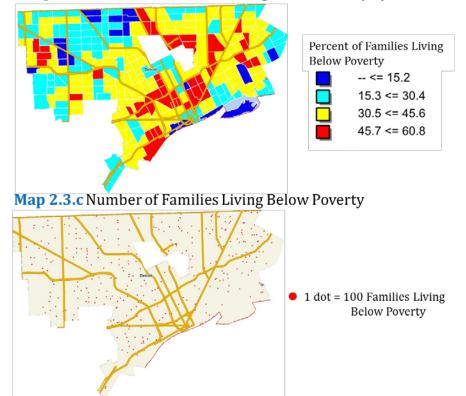

Maps 2.3.a – 2.3.c are zoomed in views of Detroit.

Maps 2.3.a and b show the percent of families living below poverty by zip code and census tract respectively.

Map 2.3.c shows the number of families living below poverty.