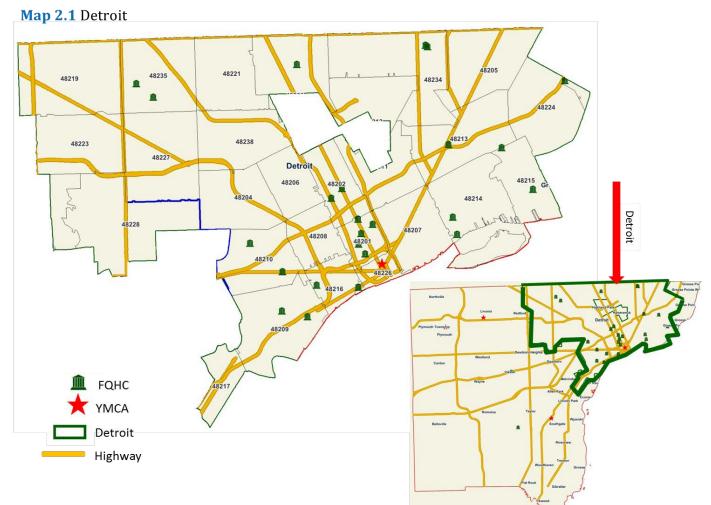

Map 3.1 Inkster and Eastern Detroit Area\*

Map 3.1 shows zip codes 48188, 48187, 48150, 48174, 48154, 48152, 48186, 48239, 48135, 48240, 48185, 48184, 48124, 48180, 48127, 48125, 48223, 48126, 48141, 48219, 48228. The Michigan Department of Community Health identified these zip codes as being an area of interest within Wayne County.

There is one YMCA and one FQHC located within the Inkster and Eastern Detroit.

\* The Michigan Department of Community Health identified the target zip codes.