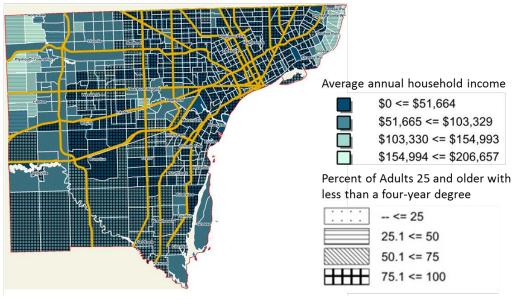

**Map 1.4.b** Average Household Income and Percent of Adults with Less than a Four-Year College Degree by Census Tract

**Map 1.4.b** shows the average annual household income and percent of adults 25 and older who have less than a four-year college degree by census tract.

#### Maps 2.4.a and 2.4.b

are zoomed in views of Detroit.

They show the average annual household income and percent of adults 25 and older who have less than a fouryear college degree by zip code and census tract respectively. Map 2.4.a Average Household Income and Percent of Adults with Less than a Four-Year College Degree by Zip Code