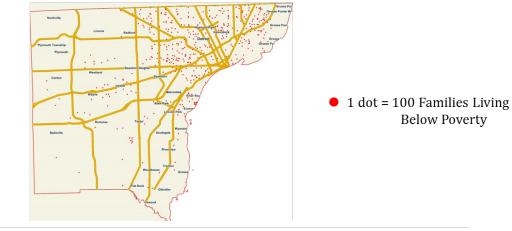

**Map 1.3.b** shows the percent of families living below poverty by census tract.

**Map 1.3.c** shows the number of families living below poverty.

Map 1.3.b Percent of Families Living Below Poverty by Census Tract