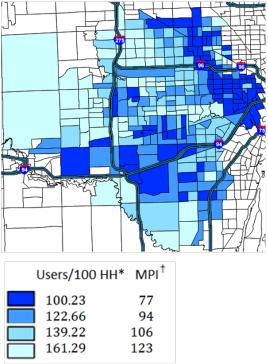

Map 1.9.a Likelihood Adults Report Having Health Insurance by Zip Code Compared to the Average User in Wayne County

Maps 2.9.a and 2.9.b show the likelihood adults have health insurance by zip code and census tract compared to the average adult within *Detroit*. The darker the blue, the *less likely* they are to report having health insurance.

Map 2.9.a Likelihood Adults Report Having Health Insurance by Zip Code Compared to the Average User in Detroit

Map 2.9.b Likelihood Adults Report Having Health Insurance by Census Tract Compared to the Average User in Detroit