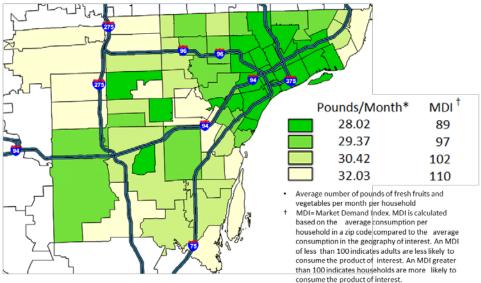

than 100 indicates households are more likely to

consume the product of interest.

**Maps 3.10.a and 3.10.b** show the likelihood households consume more or less fresh fruits and vegetables per month by zip code and census tract as compared to the average household in *Inkster and Eastern Detroit.* The darker the green, the *less likely* the households are to consume as much fresh fruits and vegetables as the average household in *Inkster and Eastern Detroit.* 

Map 3.10.a Likelihood Households Consume More or Less Fresh Fruit and Vegetables in a One Month Period by Zip Code Compared to the Average User in the Selected Zip Codes

Average number of pounds of fresh fruits and vegetables per month per household

MDI= Market Demand Index. MDI is calculated based on the average consumption per household in a zip code compared to the average consumption in the geography of interest. An MDI of less than 100 indicates adults are less likely to consume the product of interest. An MDI greater than 100 indicates households are more likely to consume the product of interest. **Map 3.10.b** Likelihood Households Consume More or Less Fresh Fruit and Vegetables in a One Month Period by Census Tract Compared to the Average User\_in the Selected Zip Codes