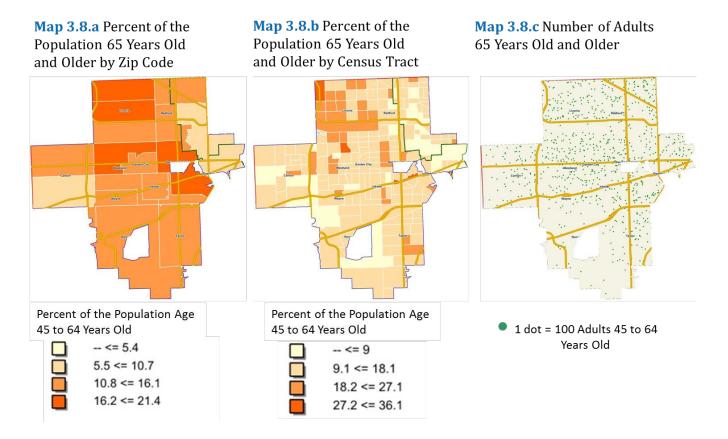

Map 1.8.a shows the percent of the population 65 years old and older by zip code. As the orange color darkens, the percent of the population that is 65 years old and older increases.

At least 15% of the population is 65 years old and older in the following: 48193, 48138, 48154, 48080, 48236, 48207, 48221, 48152, 48214, 48101, 48235, 48170, 48127, 48195, 48167, 48124, 48217, 48185, 48183, 48150, 48168, 48336, 48204, 48120, and 48206.

Map 1.8.b shows the percent of the population 65 years old and older by census tract.

Map 1.8.c shows the number of adults 65 years old and older.

Map 1.8.a Percent of the Population 65 Years Old and Older by Zip Code

Maps 2.8.a -2.8.b are zoomed in views of Detroit.

Maps 2.8.a and b show the percent of the population age 65 years old and older by zip code and census tract respectively.

Map2.8.c shows the number of adults 65 years old and older. Map 2.8.a Percent of the Population 65 Years Old and Older by Zip Code

Map 2.8.bPercent of the Population 65 Years Old and Older by Census Tract

Maps 3.8.a -3.8.b are zoomed in views of Inkster and Eastern Detroit.

**Maps 3.8.a and b** show the percent of the population age 65 years old and older by zip code and census tract respectively.