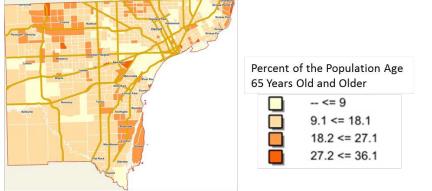

Map 1.8.a shows the percent of the population 65 years old and older by zip code. As the orange color darkens, the percent of the population that is 65 years old and older increases.

At least 15% of the population is 65 years old and older in the following: 48193, 48138, 48154, 48080, 48236, 48207, 48221, 48152, 48214, 48101, 48235, 48170, 48127, 48195, 48167, 48124, 48217, 48185, 48183, 48150, 48168, 48336, 48204, 48120, and 48206.

Map 1.8.b shows the percent of the population 65 years old and older by census tract.

Map 1.8.c shows the number of adults 65 years old and older.

Map 1.8.a Percent of the Population 65 Years Old and Older by Zip Code