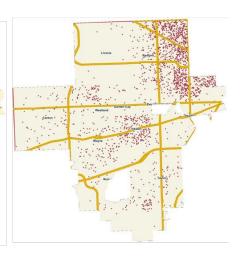

Percent of the Population that is African America

1 dot = 100 African Americans

Maps 3.6.a -3.6.b are zoomed in views of Inkster and Eastern Detroit.

**Maps 3.6.a and b** show the percent of the population that is African American by zip code and census tract respectively.

Map 3.6.c shows the number of African Americans.

Map 3.6.b Percent of the Population that is African American by Census Tract Map 3.6.c Number of African Americans

Percent of the Population that is African America

Percent of the Population that is African America

200

• 1 dot = 100 African Americans

Map 1.7.a shows the percent of the population 45 through 64 years old by zip code. As the orange color darkens, the percent of the population that is between 45 and 64 years old increases.