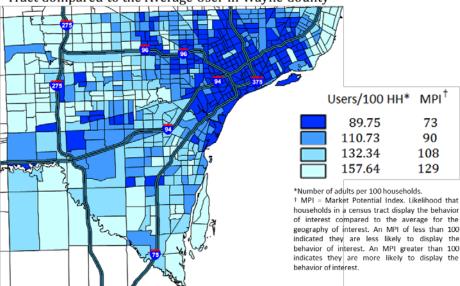

#### Behaviors Associated with Higher Risk of Diabetes

Maps 1.9.a and 1.9.b show the likelihood adults have health insurance by zip code and census tract compared to the average adult within *Wayne County*. The darker the blue, the *less likely* they are to report having health insurance.

Market Potential Index (MPI) is calculated based on the number of users per 100 households in each zip code or census tract divided by number of users per 100 households in the geographic area of interest times 100. It indicates the likelihood that households in a zip code or census tract are to display the behavior of interest compared to the average for the geography of interest. An MPI of less than 100 indicates they are less likely to display the behavior of interest. An MPI greater than 100 indicates they are more likely to display the behavior of interest. An MPI of 100 indicates that they are as likely to display the behavior of interest compared to the average

MPI<sup>†</sup> Users/100 HH\* 78 95.15 114.57 94 128.17 105 123 150.40 \*Number of adults per 100 households. † MPI = Market Potential Index. Likelihood that households in a zip code display the behavior of interest compared to the average for the geography of interest. An MPI of less than 100 indicated they are less likely to display the behavior of interest. An MPI greater than 100 indicates they are more likely to display the behavior of interest.

Map 1.9.b Likelihood Adults Report Having Health Insurance by Census Tract Compared to the Average User in Wayne County

household in the geography of interest.

The behavior of interest in **Maps 1.9.a** and **1.9.b** is having health insurance and the geography of interest is *Wayne County*. The zip codes with the darkest blue color are 22% *less likely* to have insurance as compared to the average user for *Wayne County*, and the zip codes with the lightest blue shading are 123% more likely to have insurance as compared to the average user for Wayne *County*. The census tract with the darkest blue color are 27% *less likely* to have insurance as compared to the average user for *Wayne County*, and the census tract with the lightest blue shading are 29% *more likely* to have insurance as compared to the average user for *Wayne County*.

Map 1.9.a Likelihood Adults Report Having Health Insurance by Zip Code Compared to the Average User in Wayne County

Maps 2.9.a and 2.9.b show the likelihood adults have health insurance by zip code and census tract compared to the average adult within *Detroit*. The darker the blue, the *less likely* they are to report having health insurance.