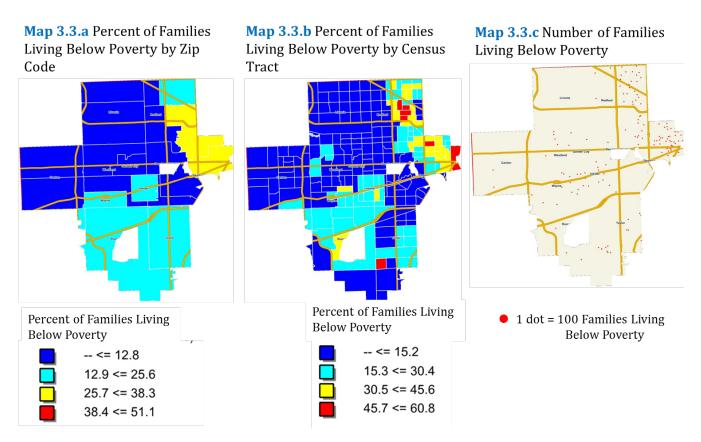

**Map 1.3.b** shows the percent of families living below poverty by census tract.

**Map 1.3.c** shows the number of families living below poverty.

Map 1.3.b Percent of Families Living Below Poverty by Census Tract

Map 2.3.b Percent of Families Living Below Poverty by Census Tract

Maps 3.3.a –3.3.c are zoomed in views of Inkster and Eastern Detroit.

**Maps 3.3.a and b** show the percent of families living below poverty by zip code and census tract respectively.

Map 3.3.c shows the number of families living below poverty.

Map 1.4.a shows the average annual household income and percent of adults 25 and older who have less than a fouryear college degree by zip code. The areas with the darkest bluish-green color have the lowest average household income, and the areas with the darkest lines have the highest percent of adults without a four-year college degree.