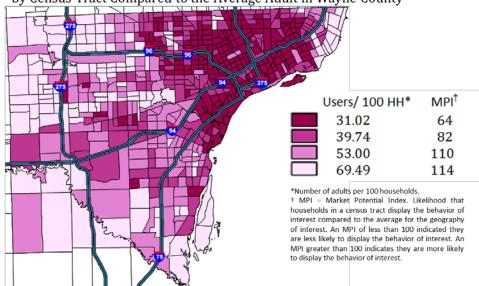

Map 1.9.b Likelihood Adults Report Having Health Insurance by Census Tract Compared to the Average User in Wayne County

household in the geography of interest.

The behavior of interest in **Maps 1.9.a** and **1.9.b** is having health insurance and the geography of interest is *Wayne County*. The zip codes with the darkest blue color are 22% *less likely* to have insurance as compared to the average user for *Wayne County*, and the zip codes with the lightest blue shading are 123% more likely to have insurance as compared to the average user for Wayne *County*. The census tract with the darkest blue color are 27% *less likely* to have insurance as compared to the average user for *Wayne County*, and the census tract with the lightest blue shading are 29% *more likely* to have insurance as compared to the average user for *Wayne County*.