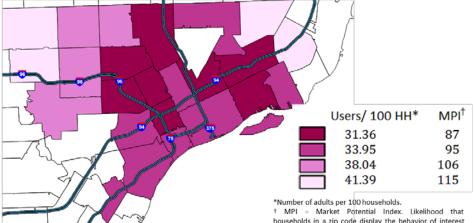

households in a census tract display the behavior of interest compared to the average for the geography of interest. An MPI of less than 100 indicated they are less likely to display the behavior of interest. An MPI greater than 100 indicates they are more likely to display the behavior of interest. Maps 3.9.a and 3.9.b show the likelihood adults have health insurance by zip code and census tract compared to the average adult within **Inkster and Eastern Detroit**. The darker the blue, the **less likely** they are to report having health insurance.

\*Number of adults per 100 households.

<sup>†</sup> MPI = Market Potential Index. Likelihood that households in a zip code display the behavior of interest compared to the average for the geography of interest. An MPI of less than 100 indicated they are less likely to display the behavior of interest. An MPI greater than 100 indicates they are more likely to display the behavior of interest. **Map 3.9.b** Likelihood Adults Report Having Health Insurance by Census Tract Compared to the Average User in the Selected Zip Codes