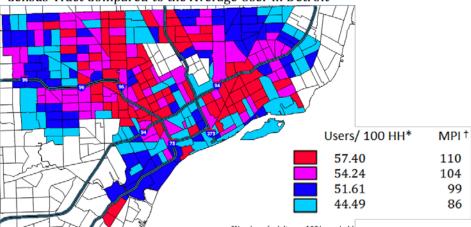

Maps 2.12.a and 2.12.b show the likelihood adults watch 45 or more hours of television per week by zip code and census tract compared to *Detroit*. The red areas are *more likely* to report watching 45 or more hours of television per week.

Map 2.12.a Likelihood Adults Watch More Than 45 Hours of TV per Week by Zip Code Compared to the Average User in Detroit

I MPI = Market Potential Index. Likelihood that households in a zip code display the behavior of interest compared to the average for the geography of interest. An MPI of less than 100 indicated they are less likely to display the behavior of interest. An MPI greater than 100 indicates they are more likely to display the behavior of interest.