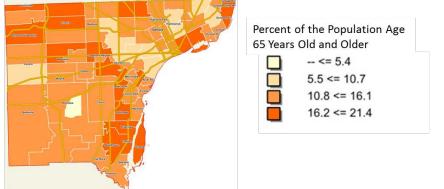

Map 1.8.a shows the percent of the population 65 years old and older by zip code. As the orange color darkens, the percent of the population that is 65 years old and older increases.

At least 15% of the population is 65 years old and older in the following: 48193, 48138, 48154, 48080, 48236, 48207, 48221, 48152, 48214, 48101, 48235, 48170, 48127, 48195, 48167, 48124, 48217, 48185, 48183, 48150, 48168, 48336, 48204, 48120, and 48206.

Map 1.8.b shows the percent of the population 65 years old and older by census tract.

Map 1.8.c shows the number of adults 65 years old and older.

Map 1.8.a Percent of the Population 65 Years Old and Older by Zip Code