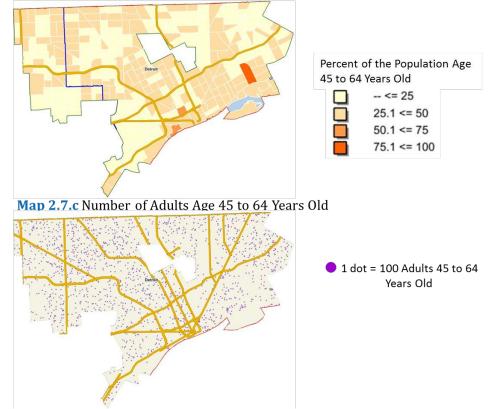

Map 1.7.c shows the number of adults 45 through 64 years old.

Map 1.7.b Percent of the Population Age 45 to 64 Years Old by Census Tract

1 dot = 100 Adults 45 to 64 Years Old Maps 2.7.a -2.7.b are zoomed in views of Detroit.

Maps 2.7.a and b show the percent of the population age 45 to 64 years old by zip code and census tract respectively.

Map2.7.c shows the number of adults 45 to 64 years old.

Map 2.7.a Percent of the Population Age 45 to 64 Years Old by Zip Code