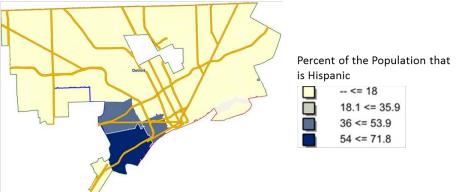

Maps 2.5.a and b show the percent of the population that is Hispanic by zip code and census tract respectively.

Map 2.5.c shows the number of Hispanics.

Maps 3.5.a - 3.5.c are zoomed in views of Inkster and Eastern Detroit.