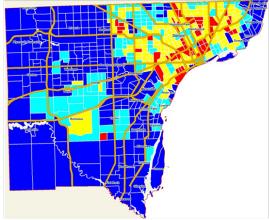

**Map 1.3.b** shows the percent of families living below poverty by census tract.

**Map 1.3.c** shows the number of families living below poverty.

Map 1.3.b Percent of Families Living Below Poverty by Census Tract

Maps 2.3.a – 2.3.c are zoomed in views of Detroit.

Maps 2.3.a and b show the percent of families living below poverty by zip code and census tract respectively.

Map 2.3.c shows the number of families living below poverty.

Map 2.3.b Percent of Families Living Below Poverty by Census Tract

Maps 3.3.a –3.3.c are zoomed in views of Inkster and Eastern Detroit.

**Maps 3.3.a and b** show the percent of families living below poverty by zip code and census tract respectively.