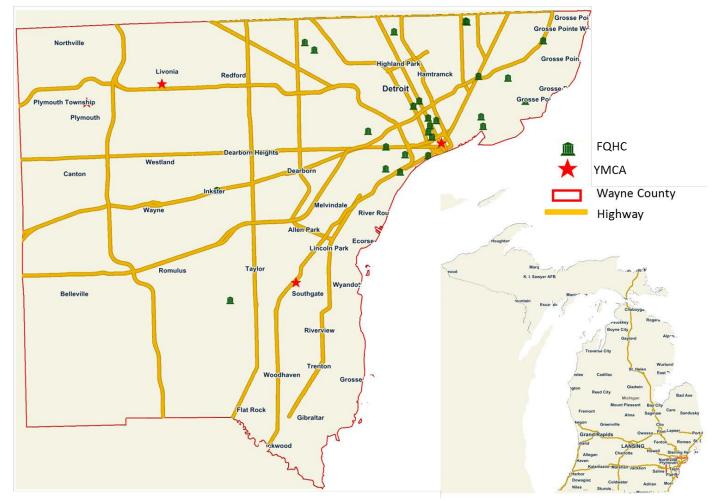

#### Map 2.1 shows Detroit.

Most of the FQHC in Wayne County are located in Detroit. Detroit is 142 square miles and surrounds two cities (Highland Park and Hamtramck). There has been a 25% decline in Detroit's population since 2000 and a 4% decrease since 2010.