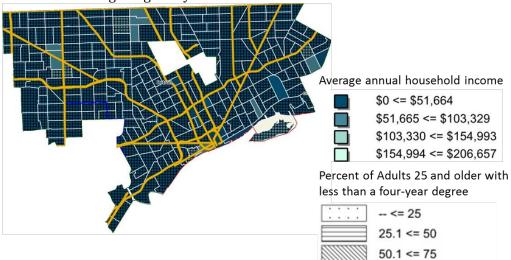

Map 3.4.a Average Household Income and Percent of Adults with Less than a Four-Year College Degree by Zip Code

Percent of Adults 25 and older with less than a four-year degree

| ar your degree |
|----------------|
| <= 24.1        |
| 24.2 <= 48.2   |
| 48.3 <= 72.3   |
| 72.4 <= 96.4   |
|                |

Map 3.4.b Average Household Income and Percent of Adults with Less than a Four-Year College Degree by Census Tract

Average annual household income

|                   | \$0 <= \$51,664        |
|-------------------|------------------------|
| Ō                 | \$51,665 <= \$103,329  |
| $\overline{\Box}$ | \$103,330 <= \$154,993 |
| $\overline{\Box}$ | \$154,994 <= \$206,657 |

Percent of Adults 25 and older with less than a four-year degree

| <br><= 25   |
|-------------|
| 25.1 <= 50  |
| 50.1 <= 75  |
| 75.1 <= 100 |
|             |

Map 1.5.a shows the percent of the population that is Hispanic by zip code. As the blue color darkens, the percent of the population that is Hispanic increases.