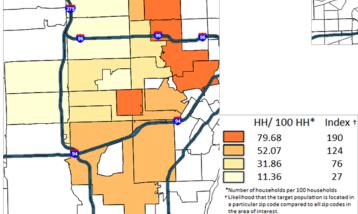

Map 2.2.a Concentration of Target Population by Zip Code

a particular zip code compared to all zip codes in the area of interest.

Map 3.2.a shows the concentration of the target segments within each zip code in Inkster and Eastern Detroit and Map 3.2.b shows the concentration within each census tract.

Again, the indices vary here compared to previous maps. There is greater variation in the concentration of the target population among the zip codes and census tracts in this area, which is reflected in the index. The target population is nearly twice as likely to reside in the dark orange areas compared to all other areas within these maps.