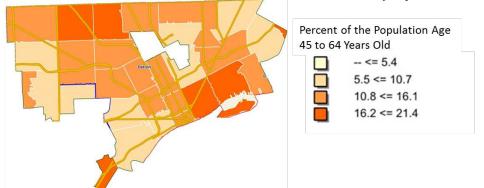

Percent of the Population that is African America

200

• 1 dot = 100 African Americans

Map 1.7.a shows the percent of the population 45 through 64 years old by zip code. As the orange color darkens, the percent of the population that is between 45 and 64 years old increases.

At least 30% of the population is 45 to 64 years in the following zip codes 48138, 48226, 48152, 48230, 48164, 48154, 48167, 48236, 48168, 48170, 48214 and 48336.

Map 1.7.b shows the percent of the population 45 through 64 years old by census tract.