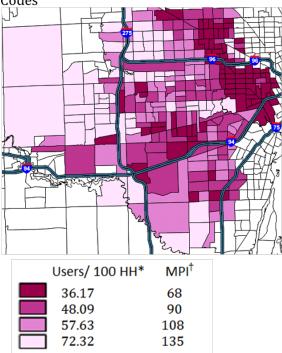

#### Maps 1.10.a and 1.10.b

show the likelihood households consume more or less fresh fruits and vegetables per month by zip code and census tract as compared to the average household in *Wayne County*. The darker the green, the *less likely* the households are to consume as much fresh fruits and vegetables as the average household in *Wayne County*.

Market Demand Index (MDI) is calculated based on the average consumption per household in each zip code compared to the average consumption in the geography of interest. It indicates the likelihood that households in a zip code or census tract have a higher or lower demand (or rate of consumption) for a particular product compared to the average for the geography of interest. An MDI of less than 100 indicates households are less likely to consume the product of interest. An MDI greater than 100 indicates households are more likely

**Map 1.10.a** Likelihood Households Consume More or Less Fresh Fruit and Vegetables in a One Month Period by Zip Code Compared to the Average User in Wayne County

**Map 1.1.0b** Likelihood Households Consume More or Less Fresh Fruit and Vegetables in a One Month Period by Census Tract Compared to the Average User in Wayne County

to consume the product of interest. A MDI of 100 indicates that they are as likely to consume the product of interest as the average household in the geography of interest.

The product of interest in **Maps 1.10.a and 1.10.b** is pounds of fresh fruits and vegetables consumed per month per household and the geography of interest is *Wayne County*. The zip codes of darkest green are 11% *less likely* to consume fresh fruits and vegetables as compared to the average household in *Wayne County*, and the zip codes with the lightest yellow-green shading are 10% *more likely* to consume fresh fruits and vegetables as compared to the average household in *Wayne County*. The census tracts of darkest green are 14% *less likely* to consume fresh fruits and vegetables as compared to the average household in *Wayne County*. The census tracts of darkest green are 14% *less likely* to consume fresh fruits and vegetables as compared to the average household in *Wayne County*, and the census tracts with the lightest yellow-green shading are 14% *more likely* to consume fresh fruits and vegetables as compared to the average household in *Wayne County*.