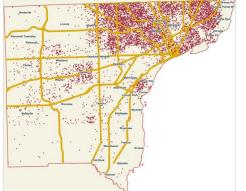

Map 1.6.c Number of African Americans

• 1 dot = 100 African Americans

Maps 2.6.a -2.6.b are zoomed in views of Detroit.

Maps 2.6.a and b show the percent of the population that is African American by zip code and census tract respectively.

Percent of the Population that is African America

1 dot = 100 African Americans

Maps 3.6.a -3.6.b are zoomed in views of Inkster and Eastern Detroit.

**Maps 3.6.a and b** show the percent of the population that is African American by zip code and census tract respectively.

Percent of the Population that is African America

200

• 1 dot = 100 African Americans

Map 1.7.a shows the percent of the population 45 through 64 years old by zip code. As the orange color darkens, the percent of the population that is between 45 and 64 years old increases.