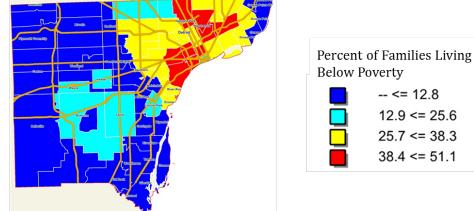

provided in Maps 1.9.a through 1.12.c.

Demographic and Socioeconomic Status Associated with Higher Risk of Diabetes

**Map 1.3.a** shows the percent of families living below poverty by zip code. The zip codes in red have the highest percent of families living below poverty, between 38.4% and 51.1%.

The zip codes in Detroit have the highest percent of families below poverty.

At least 40% of the families in the following zip codes are below poverty: 48201, 48208, 48212, 48213, 48211, 48216, 48203, and 48210.