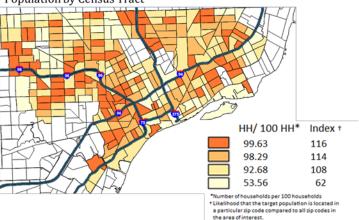

#### 48213, 48218, 48210, 48238, 48234, 48217, 48204, 48203, 48211, 48228, and 48206.

Taking a closer look at the census tracts in these areas may help narrow the focus highest risk areas further.

Map 2.2.a shows the concentration of the target segments within each zip code in Detroit and Map 2.2.b shows the concentration within each census tract. The indices are lower in these maps compared to map 1.2.a and b because each zip code and census tract is compared only to those within Detroit instead of Wayne County.

The likelihood of finding the target population in all of these areas is relatively high. The index is based on comparing the likelihood of finding the target population in any zip code and census tract to the larger area of interest, which in this case is Detroit. Because the average concentration is high in all areas, the index is closer to 100.

Map 2.2.a Concentration of Target Population by Zip Code

a particular zip code compared to all zip codes in the area of interest.

Map 3.2.a shows the concentration of the target segments within each zip code in Inkster and Eastern Detroit and Map 3.2.b shows the concentration within each census tract.

Again, the indices vary here compared to previous maps. There is greater variation in the concentration of the target population among the zip codes and census tracts in this area, which is reflected in the index. The target population is nearly twice as likely to reside in the dark orange areas compared to all other areas within these maps.