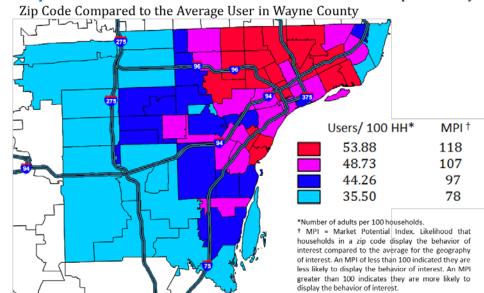

#### Maps 1.11.a and 1.11.b

show the likelihood adults in exercise 2 or more times per week at home by zip code and census tract compared to the average user in *Wayne County*. The darker the purple, the *less likely* they are to report exercising two or more times per week.

Market Potential Index (MPI) is calculated based on the number of users per 100 households in each zip code or census tract divided by number of users per 100 households in the geographic area of interest times 100. It indicates the likelihood that households in a zip code or census tract are to display the behavior of interest compared to the average for the geography of interest. An MPI of less than 100 indicates they are less likely to display the behavior of interest. An MPI greater than 100 indicates they are more likely to display the behavior of interest. An MPI of 100 indicates that they are as likely to display the behavior of interest

**Map 1.11.b** Likelihood Adults Exercise 2 or More Times per Week at Home by Census Tract Compared to the Average Adult in Wayne County

compared to the average household in the geography of interest.

The behavior of interest in **Maps 1.11.a** and **1.11.b** is exercising two more times per week at home and the geography of interest is *Wayne County*. The darkest purple zip codes are 31% *less likely* to exercise 2 or more times per week at home as compared to the average adult in *Wayne County*, and the zip codes with the lightest purple shading are 38% *more likely* to exercise 2 or more times per week at home as compared to the average adult in *Wayne County*. The darkest purple census tract are 36% *less likely* to exercise 2 or more times per week at home as compared to the average census tract in *Wayne County*, and the areas with the lightest purple shading are 14% *more likely* to exercise 2 or more times per week at home as compared to the average county.