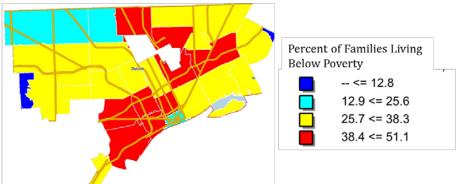

Maps 2.3.a – 2.3.c are zoomed in views of Detroit.

Maps 2.3.a and b show the percent of families living below poverty by zip code and census tract respectively.

Map 2.3.c shows the number of families living below poverty.