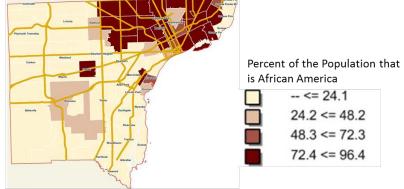

**Maps 3.5.a and b** show the percent of the population that is Hispanic by zip code and census tract respectively.

Map 3.5.c shows the number of Hispanics.

Map 1.6.a shows the percent of the population that is African American by zip code. As the red color darkens, the percent of the population that is African American increases.

At least 90 % of the population is African American in the following zip codes: 48235, 48204, 48227, 48213, 48238, 48234, 48206, 48221, 48205, 48203, 48219, 48215, 48214 and 48224.

Map 1.6.b shows the percent of the population that is African American by census tract.

Map 1.6.c shows the number of African Americans.

Map 1.6.a Percent of the Population that is African American by Zip Code

Map 1.6.b Percent of the Population that is African American by Census Tract

Percent of the Population that is African America