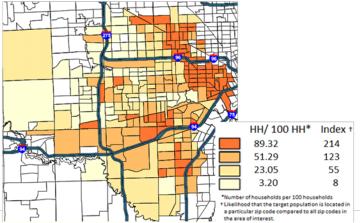

Again, the indices vary here compared to previous maps. There is greater variation in the concentration of the target population among the zip codes and census tracts in this area, which is reflected in the index. The target population is nearly twice as likely to reside in the dark orange areas compared to all other areas within these maps.