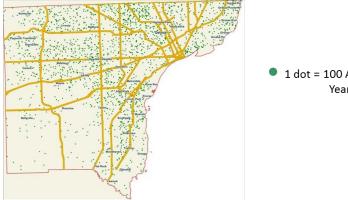

Map 1.7.c shows the number of adults 45 through 64 years old.

Map 1.7.b Percent of the Population Age 45 to 64 Years Old by Census Tract

1 dot = 100 Adults 45 to 64 Years Old Maps 2.7.a -2.7.b are zoomed in views of Detroit.