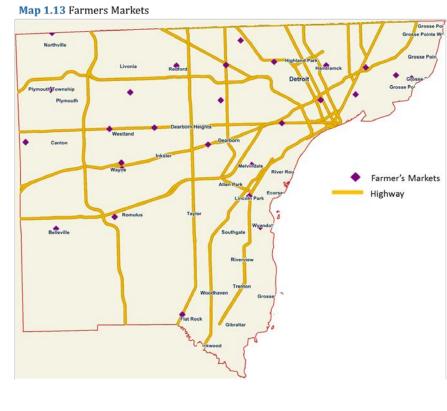

## Farmer's Markets

Map 1.13 shows the locations of farmer's markets throughout Wayne County.