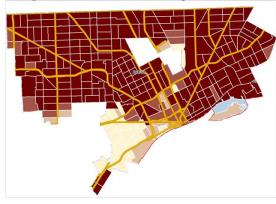

Map 3.1 Inkster and Eastern Detroit Area\*

Map 3.1 shows zip codes 48188, 48187, 48150, 48174, 48154, 48152, 48186, 48239, 48135, 48240, 48185, 48184, 48124, 48180, 48127, 48125, 48223, 48126, 48141, 48219, 48228. The Michigan Department of Community Health identified these zip codes as being an area of interest within Wayne County.

There is one YMCA and one FQHC located within the Inkster and Eastern Detroit.

\* The Michigan Department of Community Health identified the target zip codes.