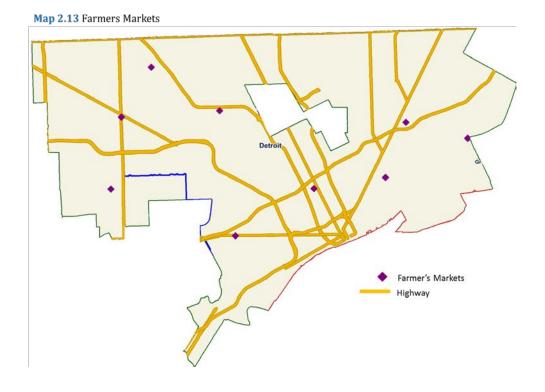

## Farmer's Markets

Map 1.13 shows the locations of farmer's markets throughout Wayne County.