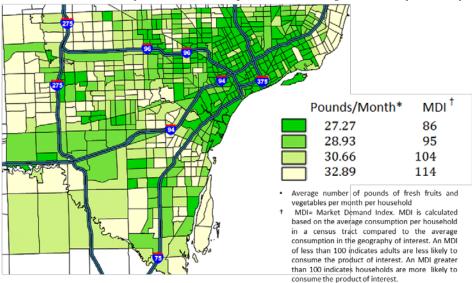

#### Maps 2.10.a and 2.10.b

show the likelihood households consume more or less fresh fruits and vegetables per month by zip code and census tract as compared to the average household in *Detroit*. The darker the green, the *less likely* the households are to consume as much fresh fruits and vegetables as the average household in *Detroit*. **Map 2.10.a** Likelihood Households Consume More or Less Pounds of Fresh Fruit and Vegetables in a One Month Period by Zip Code Compared to the Average User in Detroit

**Map 2.10.b** Likelihood Households Consume More or Less Pounds of Fresh Fruit and Vegetables in a One Month Period by Census Tract Compared to the Average User in Detroit

based ori the average consumption per household in a census tract compared to the average consumption in the geography of interest. An MDI of less than 100 indicates adults are less likely to consume the product of interest. An MDI greater than 100 indicates households are more likely to consume the product of interest.