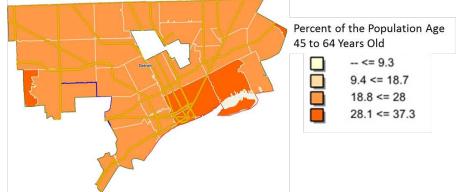

Percent of the Population that is African America

200

• 1 dot = 100 African Americans

Map 1.7.a shows the percent of the population 45 through 64 years old by zip code. As the orange color darkens, the percent of the population that is between 45 and 64 years old increases.

At least 30% of the population is 45 to 64 years in the following zip codes 48138, 48226, 48152, 48230, 48164, 48154, 48167, 48236, 48168, 48170, 48214 and 48336.

Map 1.7.b shows the percent of the population 45 through 64 years old by census tract.

Map 1.7.c shows the number of adults 45 through 64 years old.

Map 1.7.b Percent of the Population Age 45 to 64 Years Old by Census Tract

1 dot = 100 Adults 45 to 64 Years Old Maps 2.7.a -2.7.b are zoomed in views of Detroit.