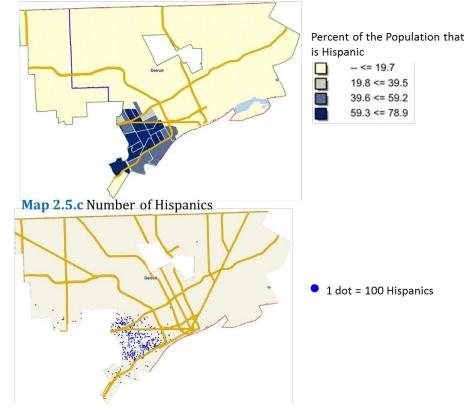

Maps 2.5.a and b show the percent of the population that is Hispanic by zip code and census tract respectively.

Map 2.5.c shows the number of Hispanics.

Maps 3.5.a - 3.5.c are zoomed in views of Inkster and Eastern Detroit.