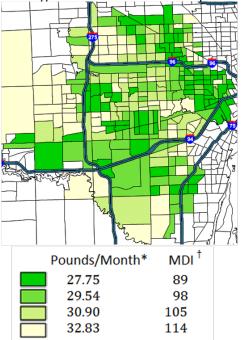

than 100 indicates households are more likely to

consume the product of interest.

**Maps 3.10.a and 3.10.b** show the likelihood households consume more or less fresh fruits and vegetables per month by zip code and census tract as compared to the average household in *Inkster and Eastern Detroit.* The darker the green, the *less likely* the households are to consume as much fresh fruits and vegetables as the average household in *Inkster and Eastern Detroit.* 

MDI= Market Demand Index. MDI is calculated based on the average consumption per household in a zip code compared to the average consumption in the geography of interest. An MDI of less than 100 indicates adults are less likely to consume the product of interest. An MDI greater than 100 indicates households are more likely to consume the product of interest. **Map 3.10.b** Likelihood Households Consume More or Less Fresh Fruit and Vegetables in a One Month Period by Census Tract Compared to the Average User\_in the Selected Zip Codes

Average number of pounds of fresh fruits and vegetables per month per household

MDI= Market Demand Index. MDI is calculated based on the average consumption per household in a census tract compared to the average consumption in the geography of interest. An MDI of less than 100 indicates adults are less likely to consume the product of interest. An MDI greater than 100 indicates households are more likely to consume the product of interest.