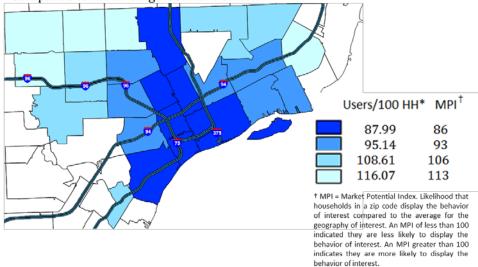

Map 1.9.a Likelihood Adults Report Having Health Insurance by Zip Code Compared to the Average User in Wayne County

Maps 2.9.a and 2.9.b show the likelihood adults have health insurance by zip code and census tract compared to the average adult within *Detroit*. The darker the blue, the *less likely* they are to report having health insurance.

Map 2.9.a Likelihood Adults Report Having Health Insurance by Zip Code Compared to the Average User in Detroit

Map 2.9.b Likelihood Adults Report Having Health Insurance by Census Tract Compared to the Average User in Detroit