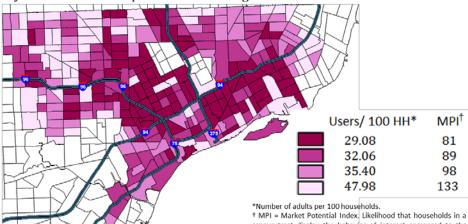

Map 1.9.a Likelihood Adults Report Having Health Insurance by Zip Code Compared to the Average User in Wayne County

Maps 2.9.a and 2.9.b show the likelihood adults have health insurance by zip code and census tract compared to the average adult within *Detroit*. The darker the blue, the *less likely* they are to report having health insurance.

Map 2.9.a Likelihood Adults Report Having Health Insurance by Zip Code Compared to the Average User in Detroit

Map 2.9.b Likelihood Adults Report Having Health Insurance by Census Tract Compared to the Average User in Detroit